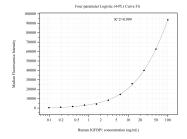

Cytometric bead array standard curve of MP51029-3, IGFBP1 Monoclonal Matched Antibody Pair, PBS Only. Capture antibody: 60717-4-PBS. Detection antibody: 60717-1-PBS. Standard:Eg0951. Range: 0.098-100 ng/mL