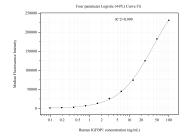

## Selected Validation Data

Cytometric bead array standard curve of MP51029-1, IGFBP1 Monoclonal Matched Antibody Pair, PBS Only. Capture antibody: 60716-1-PBS. Detection antibody: 60717-1-PBS. Standard:Eg0951. Range: 0.098-100 ng/mL