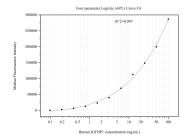

## Selected Validation Data

Cytometric bead array standard curve of MP51029-2, IGFBP1 Monoclonal Matched Antibody Pair, PBS Only. Capture antibody: 60716-1-PBS. Detection antibody: 60717-2-PBS. Standard:Eg0951. Range: 0.098-100 ng/mL