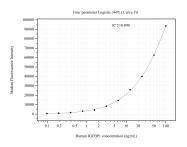

## Selected Validation Data

Cytometric bead array standard curve of MP51029-3, IGFBP1 Monoclonal Matched Antibody Pair, PBS Only. Capture antibody: 60717-4-PBS. Detection antibody: 60717-1-PBS. Standard:Eg0951. Range: 0.098-100 ng/mL