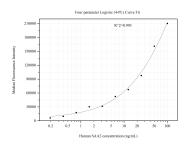

## Selected Validation Data

Cytometric bead array standard curve of MP51030-1, SAA2 Monoclonal Matched Antibody Pair, PBS Only. Capture antibody: 60718-1-PBS. Detection antibody: 60718-2-PBS. Standard:Ag15856. Range: 0.195-100 ng/mL