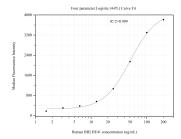

## Selected Validation Data

Cytometric bead array standard curve of MP51031-1, BHLHE41 Monoclonal Matched Antibody Pair, PBS Only. Capture antibody: 60719-1-PBS. Detection antibody: 60719-2-PBS. Standard:Ag35677. Range: 1.563-200 ng/mL