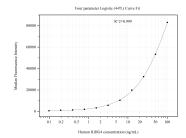

## Selected Validation Data

Cytometric bead array standard curve of MP51033-1, IGHG4 Monoclonal Matched Antibody Pair, PBS Only. Capture antibody: 60720-1-PBS. Detection antibody: 60720-2-PBS. Standard:Ag9755. Range: 0.098-100 ng/mL