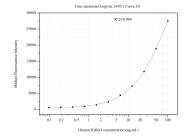

Cytometric bead array standard curve of MP51033-3, IGHG4 Monoclonal Matched Antibody Pair, PBS Only. Capture antibody: 60720-3-PBS. Detection antibody: 60720-5-PBS. Standard:Ag9755. Range: 0.098-100 ng/mL