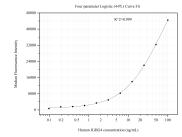

## Selected Validation Data

Cytometric bead array standard curve of MP51033-2, IGHG4 Monoclonal Matched Antibody Pair, PBS Only. Capture antibody: 60720-3-PBS. Detection antibody: 60720-4-PBS. Standard:Ag9755. Range: 0.098-100 ng/mL