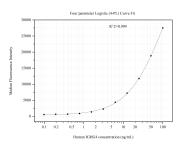

## Selected Validation Data

Cytometric bead array standard curve of MP51033-3, IGHG4 Monoclonal Matched Antibody Pair, PBS Only. Capture antibody: 60720-3-PBS. Detection antibody: 60720-5-PBS. Standard:Ag9755. Range: 0.098-100 ng/mL