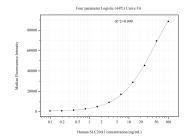

## Selected Validation Data

Cytometric bead array standard curve of MP51039-2, SLC20A1 Monoclonal Matched Antibody Pair, PBS Only. Capture antibody: 60724-2-PBS. Detection antibody: 60725-2-PBS. Standard:Ag3084. Range: 0.098-100 ng/mL