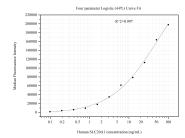

## Selected Validation Data

Cytometric bead array standard curve of MP51039-3, SLC20A1 Monoclonal Matched Antibody Pair, PBS Only. Capture antibody: 60725-3-PBS. Detection antibody: 60725-1-PBS. Standard:Ag3084. Range: 0.098-100 ng/mL