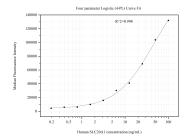

## Selected Validation Data

Cytometric bead array standard curve of MP51039-4, SLC20A1 Monoclonal Matched Antibody Pair, PBS Only. Capture antibody: 60725-4-PBS. Detection antibody: 60725-1-PBS. Standard:Ag3084. Range: 0.195-100 ng/mL