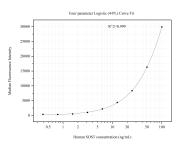

## Selected Validation Data

Cytometric bead array standard curve of MP51041-1, SOST Monoclonal Matched Antibody Pair, PBS Only. Capture antibody: 60726-1-PBS. Detection antibody: 60726-2-PBS. Standard:Eg0407. Range: 0.391-100 ng/mL