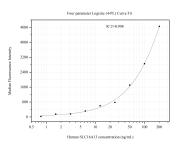

# Selected Validation Data

Cytometric bead array standard curve of MP51042-1, SLC 16A 13 Monoclonal Matched Antibody Pair, PBS Only. Capture antibody: 60727-1-PBS. Detection antibody: 60727-2-PBS. Standard:Ag16681. Range: 0.781-200 ng/mL