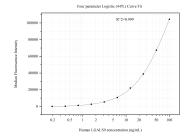

## **Selected Validation Data**

Cytometric bead array standard curve of MP51049-1, LGALS9/Galectin-9 Monoclonal Matched Antibody Pair, PBS Only. Capture antibody: 60731-1-PBS. Detection antibody: 60731-2-PBS. Standard:Eg0084. Range: 0.195-100 ng/mL