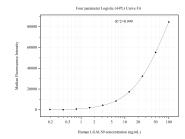

## Selected Validation Data

Cytometric bead array standard curve of MP51049-2, LGALS9/Galectin-9 Monoclonal Matched Antibody Pair, PBS Only. Capture antibody: 60731-1-PBS. Detection antibody: 60731-3-PBS. Standard:Eg0084. Range: 0.195-100 ng/mL