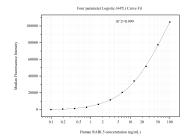

## Selected Validation Data

Cytometric bead array standard curve of MP51060-2, RABL5 Monoclonal Matched Antibody Pair, PBS Only. Capture antibody: 60734-3-PBS. Detection antibody: 60734-4-PBS. Standard:Ag26078. Range: 0.098-100 ng/mL