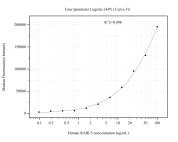

## Selected Validation Data

Cytometric bead array standard curve of MP51060-3, RABL5 Monoclonal Matched Antibody Pair, PBS Only. Capture antibody: 60734-5-PBS. Detection antibody: 60734-6-PBS. Standard:Ag26078. Range: 0.098-100 ng/mL Cytometric bead array standard curve of MP51060-4, RABL5 Monoclonal Matched Antibody Pair, PBS Only. Capture antibody: 60734-5-PBS. Detection antibody: 60734-7-PBS. Standard:Ag26078. Range: 0.098-100 ng/mL