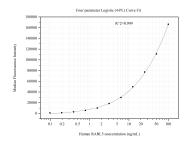

## Selected Validation Data

Cytometric bead array standard curve of MP51060-3, RABL5 Monoclonal Matched Antibody Pair, PBS Only. Capture antibody: 60734-5-PBS. Detection antibody: 60734-6-PBS. Standard:Ag26078. Range: 0.098-100 ng/mL Cytometric bead array standard curve of MP51060-4, RABL5 Monoclonal Matched Antibody Pair, PBS Only. Capture antibody: 60734-5-PBS. Detection antibody: 60734-7-PBS. Standard:Ag26078. Range: 0.098-100 ng/mL