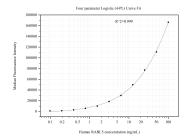

## Selected Validation Data

Cytometric bead array standard curve of MP51060-3, RABL5 Monoclonal Matched Antibody Pair, PBS Only. Capture antibody: 60734-5-PBS. Detection antibody: 60734-6-PBS. Standard:Ag26078. Range: 0.098-100 ng/mL