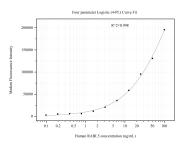

## Selected Validation Data

Cytometric bead array standard curve of MP51060-4, RABL5 Monoclonal Matched Antibody Pair, PBS Only. Capture antibody: 60734-5-PBS. Detection antibody: 60734-7-PBS. Standard:Ag26078. Range: 0.098-100 ng/mL