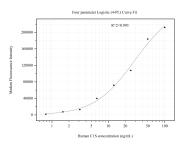

## Selected Validation Data

Cytometric bead array standard curve of MP51066-1, C1S Monoclonal Matched Antibody Pair, PBS Only. Capture antibody: 60737-1-PBS. Detection antibody: 60737-2-PBS. Standard:Ag6063. Range: 0.781-100 ng/mL