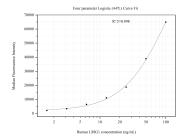

## Selected Validation Data

Cytometric bead array standard curve of MP51067-4, LRIG1 Monoclonal Matched Antibody Pair, PBS Only. Capture antibody: 60738-2-PBS. Detection antibody: 60738-6-PBS. Standard:Ag17880. Range: 1.563-100 ng/mL