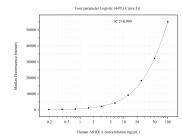

## **Selected Validation Data**

Cytometric bead array standard curve of MP51070-1, ARID1A Monoclonal Matched Antibody Pair, PBS Only. Capture antibody: 60740-1-PBS. Detection antibody: 60740-2-PBS. Standard:Ag30847. Range: 0.195-100 ng/mL