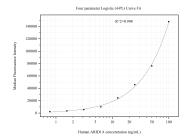

## Selected Validation Data

Cytometric bead array standard curve of MP51070-2, ARID1A Monoclonal Matched Antibody Pair, PBS Only. Capture antibody: 60740-1-PBS. Detection antibody: 60740-3-PBS. Standard:Ag30847. Range: 0.781-100 ng/mL