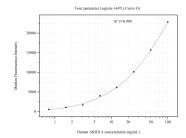

## Selected Validation Data

Cytometric bead array standard curve of MP51070-3, ARID1A Monoclonal Matched Antibody Pair, PBS Only. Capture antibody: 60740-1-PBS. Detection antibody: 60740-4-PBS. Standard:Ag30847. Range: 0.781-100 ng/mL