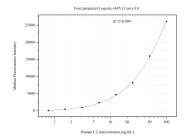

## Selected Validation Data

Cytometric bead array standard curve of MP51071-1, C2 Monoclonal Matched Antibody Pair, PBS Only. Capture antibody: 60741-1-PBS. Detection antibody: 60741-2-PBS. Standard:Ag25690. Range: 0.781-100 ng/mL