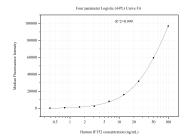

## Selected Validation Data

Cytometric bead array standard curve of MP51076-1, IFT52 Monoclonal Matched Antibody Pair, PBS Only. Capture antibody: 60743-1-PBS. Detection antibody: 60743-2-PBS. Standard:Ag11613. Range: 0.391-100 ng/mL