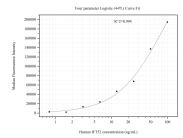

## Selected Validation Data

Cytometric bead array standard curve of MP51076-3, IFT52 Monoclonal Matched Antibody Pair, PBS Only. Capture antibody: 60743-1-PBS. Detection antibody: 60743-4-PBS. Standard:Ag11613. Range: 0.781-100 ng/mL.