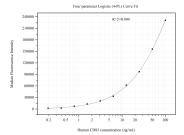

Cytometric bead array standard curve of MP51077-3, CD83 Monoclonal Matched Antibody Pair, PBS Only. Capture antibody: 60744-4-PBS. Detection antibody: 60744-2-PBS. Standard:Ag27435. Range: 0.195-100 ng/mL