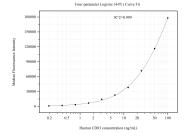

Cytometric bead array standard curve of MP51077-2, CD83 Monoclonal Matched Antibody Pair, PBS Only. Capture antibody: 60744-3-PBS. Detection antibody: 60744-2-PBS. Standard:Ag27435. Range: 0.195-100 ng/mL