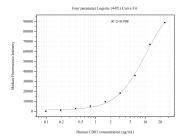

## **Selected Validation Data**

Cytometric bead array standard curve of MP51077-1, CD83 Monoclonal Matched Antibody Pair, PBS Only. Capture antibody: 60744-1-PBS. Detection antibody: 60744-2-PBS. Standard:Ag27435. Range: 0.098-25 ng/mL