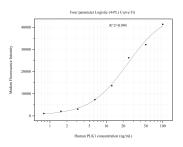

## Selected Validation Data

Cytometric bead array standard curve of MP51078-1, PLK1 Monoclonal Matched Antibody Pair, PBS Only. Capture antibody: 60745-1-PBS. Detection antibody: 60745-2-PBS. Standard:Ag28116. Range: 0.781-100 ng/mL