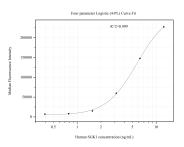

## Selected Validation Data

Cytometric bead array standard curve of MP51079-1, SGK1 Monoclonal Matched Antibody Pair, PBS Only. Capture antibody: 60746-1-PBS. Detection antibody: 60747-1-PBS. Standard:Ag2411. Range: 0.391-12.5 ng/mL