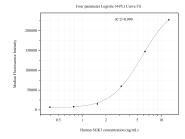

## Selected Validation Data

Cytometric bead array standard curve of MP51079-1, SGK1 Monoclonal Matched Antibody Pair, PBS Only. Capture antibody: 60746-1-PBS. Detection antibody: 60747-1-PBS. Standard:Ag2411. Range: 0.391-12.5 ng/mL