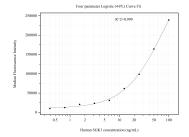

Cytometric bead array standard curve of MP51079-2, SGK1 Monoclonal Matched Antibody Pair, PBS Only. Capture antibody: 60747-2-PBS. Detection antibody: 60747-1-PBS. Standard:Ag2411. Range: 0.391-100 ng/mL