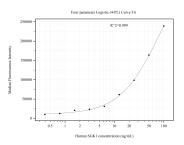

## Selected Validation Data

Cytometric bead array standard curve of MP51079-2, SGK1 Monoclonal Matched Antibody Pair, PBS Only. Capture antibody: 60747-2-PBS. Detection antibody: 60747-1-PBS. Standard:Ag2411. Range: 0.391-100 ng/mL