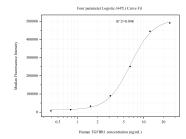

## Selected Validation Data

Cytometric bead array standard curve of MP51081-1, TGFBR1 Monoclonal Matched Antibody Pair, PBS Only. Capture antibody: 60748-1-PBS. Detection antibody: 60748-2-PBS. Standard:Ag31620. Range: 0.391-25 ng/mL