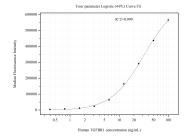

## Selected Validation Data

Cytometric bead array standard curve of MP51081-2, TGFBR1 Monoclonal Matched Antibody Pair, PBS Only. Capture antibody: 60748-3-PBS. Detection antibody: 60748-4-PBS. Standard:Ag31620. Range: 0.391-100 ng/mL