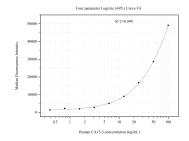

Cytometric bead array standard curve of MP51087-2, CA15-3, MUC1 Monoclonal Matched Antibody Pair, PBS Only. Capture antibody: 60749-3-PBS. Detection antibody: 60749-5-PBS. Standard:Ag17660. Range: 0.391-100 ng/mL.