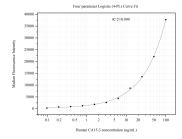

## Selected Validation Data

Cytometric bead array standard curve of MP51087-1, CA15-3,MUC1 Monoclonal Matched Antibody Pair, PBS Only. Capture antibody: 60749-3-PBS. Detection antibody: 60749-4-PBS. Standard:Ag17660. Range: 0.098-100 ng/mL.