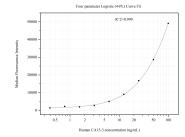

## **Selected Validation Data**

Cytometric bead array standard curve of MP51087-2, CA15-3, MUC1 Monoclonal Matched Antibody Pair, PBS Only. Capture antibody: 60749-3-PBS. Detection antibody: 60749-5-PBS. Standard:Ag17660. Range: 0.391-100 ng/mL.