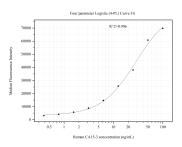

# Selected Validation Data

Cytometric bead array standard curve of MP51087-3, CA15-3,MUC1 Monoclonal Matched Antibody Pair, PBS Only. Capture antibody: 60749-6-PBS. Detection antibody: 60749-4-PBS. Standard:Ag17660. Range: 0.391-100 ng/mL