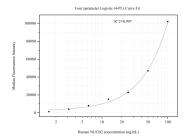

Cytometric bead array standard curve of MP51204-3, NUCB2 Monoclonal Matched Antibody Pair, PBS Only. Capture antibody: 60756-1-PBS. Detection antibody: 60756-5-PBS. Standard:Ag34234. Range: 1.563-100 ng/mL