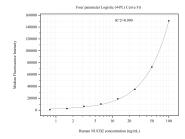

## Selected Validation Data

Cytometric bead array standard curve of MP51204-1, NUCB2 Monoclonal Matched Antibody Pair, PBS Only. Capture antibody: 60756-1-PBS. Detection antibody: 60756-2-PBS. Standard:Ag34234. Range: 0.781-100 ng/mL.