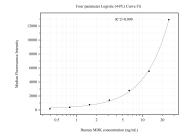

## Selected Validation Data

Cytometric bead array standard curve of MP51205-3, Midkine Monoclonal Matched Antibody Pair, PBS Only. Capture antibody: 60759-4-PBS. Detection antibody: 60759-2-PBS. Standard:Ag33793. Range: 0.391-25 ng/mL