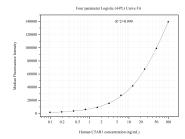

## Selected Validation Data

Cytometric bead array standard curve of MP51210-1, C5AR1 Monoclonal Matched Antibody Pair, PBS Only. Capture antibody: 60761-1-PBS. Detection antibody: 60761-2-PBS. Standard:Ag29140. Range: 0.098-100 ng/mL