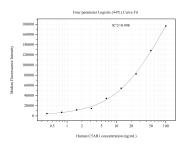

## Selected Validation Data

Cytometric bead array standard curve of MP51210-2, C5AR1 Monoclonal Matched Antibody Pair, PBS Only. Capture antibody: 60761-3-PBS. Detection antibody: 60761-4-PBS. Standard:Ag29140. Range: 0.391-100 ng/mL