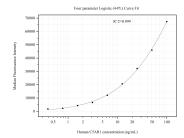

## Selected Validation Data

Cytometric bead array standard curve of MP51210-3, C5AR1 Monoclonal Matched Antibody Pair, PBS Only. Capture antibody: 60761-3-PBS. Detection antibody: 60761-5-PBS. Standard:Ag29140. Range: 0.391-100 ng/mL