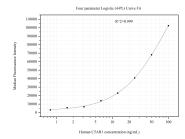

## Selected Validation Data

Cytometric bead array standard curve of MP51210-4, C5AR1 Monoclonal Matched Antibody Pair, PBS Only. Capture antibody: 60761-6-PBS. Detection antibody: 60761-2-PBS. Standard:Ag29140. Range: 0.781-100 ng/mL