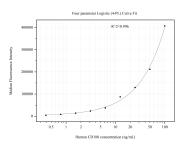

## Selected Validation Data

Cytometric bead array standard curve of MP51097-1, CD180 Monoclonal Matched Antibody Pair, PBS Only. Capture antibody: 60768-1-PBS. Detection antibody: 60768-2-PBS. Standard:Ag28488. Range: 0.391-100 ng/mL