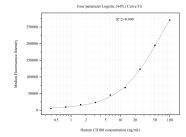

## Selected Validation Data

Cytometric bead array standard curve of MP51097-2, CD180 Monoclonal Matched Antibody Pair, PBS Only. Capture antibody: 60768-3-PBS. Detection antibody: 60768-4-PBS. Standard:Ag28488. Range: 0.391-100 ng/mL