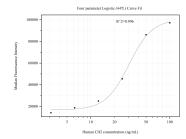

## Selected Validation Data

Cytometric bead array standard curve of MP51114-2, CD2 Monoclonal Matched Antibody Pair, PBS Only. Capture antibody: 60781-3-PBS. Detection antibody: 60781-1-PBS. Standard:Eg0138. Range: 3.125-100 ng/mL