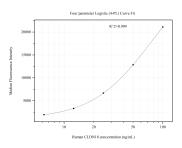

# Selected Validation Data

Cytometric bead array standard curve of MP51118-1, Claudin 18 Monoclonal Matched Antibody Pair, PBS Only. Capture antibody: 60782-1-PBS. Detection antibody: 60782-2-PBS. Standard:Ag34049. Range: 6.25-100 ng/mL