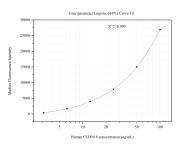

## Selected Validation Data

Cytometric bead array standard curve of MP51118-2, Claudin 18 Monoclonal Matched Antibody Pair, PBS Only. Capture antibody: 60782-3-PBS. Detection antibody: 60782-2-PBS. Standard:Ag34049. Range: 3.125-100 ng/mL