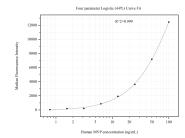

## Selected Validation Data

Cytometric bead array standard curve of MP51121-1, MVP Monoclonal Matched Antibody Pair, PBS Only. Capture antibody: 60783-1-PBS. Detection antibody: 60783-2-PBS. Standard:Ag9593. Range: 0.781-100 ng/mL