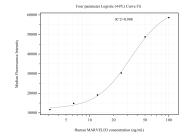

## Selected Validation Data

Cytometric bead array standard curve of MP51126-1, MARVELD3 Monoclonal Matched Antibody Pair, PBS Only. Capture antibody: 60788-1-PBS. Detection antibody: 60788-2-PBS. Standard:Ag33294. Range: 3.125-100 ng/mL.